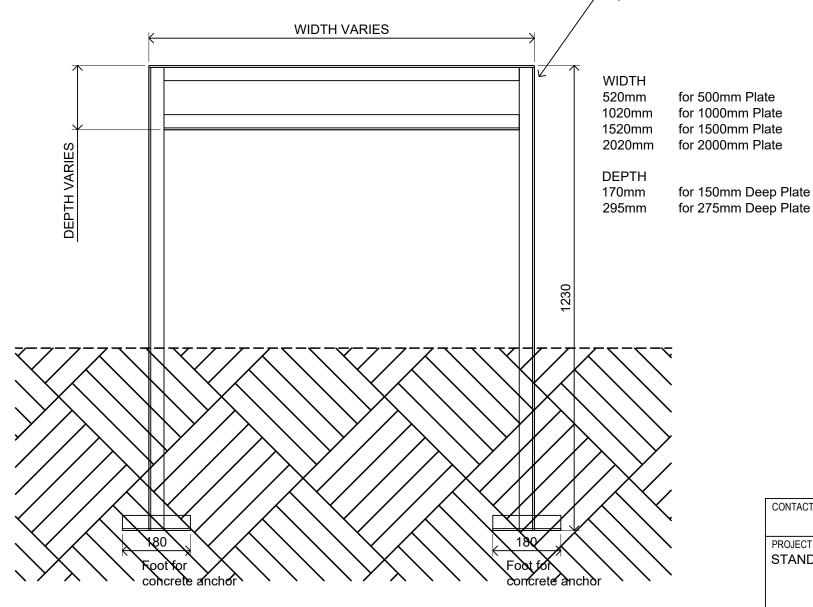

Frame to be constructed in 40x40x5mm steel angle

Steel angle frame to be hot dip galvanised to BS EN ISO 1461

PROJECT NO

DWG NO & REV

UD 01

Angle to be butt welded to prevent water accumulation.

Sign Plates lengths shall vary depending on the number of letters required. Options for four sizes of plate shall be 500mm, 1000mm, 1500mm, 2000mm. The size of the plate shall be determined to ensure all letters are accommodated by the supplier on receipt of the details from the Council.