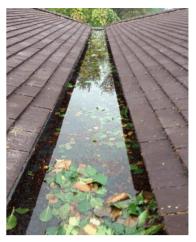

## Roofs.

The pitched tile roofs are in the main in good condition, with localised repair required where slates are slipped/cracked.

All perimeter and valley gutters to all roofs need to be cleaned regularly, at least quarterly, throughout the period of the survey to remove vegetation growth and accumulated detritus. All metal gutters and rain water pipes and timber fascias and soffits need redecorating.