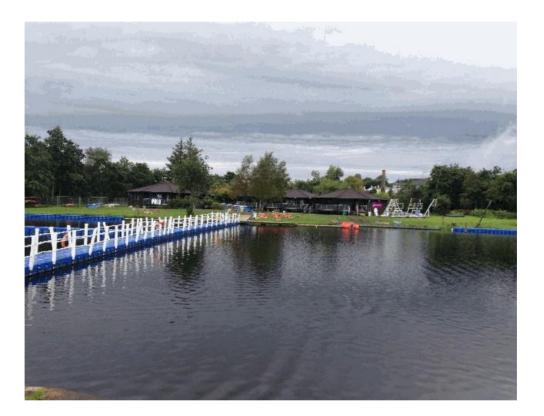

## **Building Fabric**

The canoe centre occupies a small island known as Castle Island, in the river Erne in the centre of Enniskillen. The island is accessible from the river bank via a floating pontoon bridge or boat.

The timber decking walkway, and the access ramps and steps, to the front elevation of the building will need renewal towards the end of the survey period as it will be in excess of 30 years old and the surface is worn.

Lighting to the front of the building including the pathway to the lake side and the pontoon access route is poor/non-existent and appropriate lighting should be provided as soon as possible to all safe passage by pedestrians.