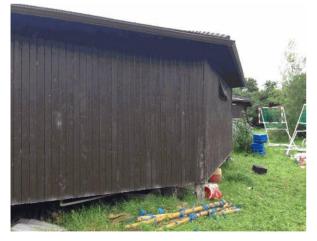

## 6. KEY PHOTOGRAPHS

Typical Paths

View of Site

Front Elevation

Right Side Elevation

**Rear Elevation** 

Left Side Elevation

Left Side Elevation