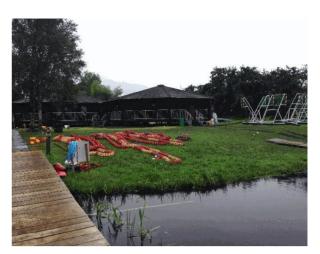

The site has significant grassed verges and planted borders that require maintenance throughout the survey period.

A secure outside storage compound should be provided as currently expensive water sport equipment is stored loosely around the perimeter of the building, and stored indoors in areas that could otherwise be more effectively used for recreation or hospitality.