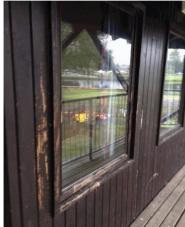

**Windows and Doors.** Windows throughout are timber double glazed, and all are weathered and many have the onset of rot noted and most are outdated. We recommend that these are all replaced with low maintenance factory finished metal windows as detailed in the data report.

Doors are all timber, and found in a range of conditions and all timber doors should be replaced with low maintenance factory finished metal doors concurrent with refenestration works as detailed above and in the data report. All window and door glazing is marked safety glass.

Timber Windows and Doors

Timber Flooring
7. Condition Summary

Gutters

External Finishes

Toilet and Sanitary Facilities

**Overall Summaries** 

| Summary  | Condition Grade  |
|----------|------------------|
| Survey   | No Summary       |
| Block 0  | No Summary       |
| Block 01 | B - Satisfactory |