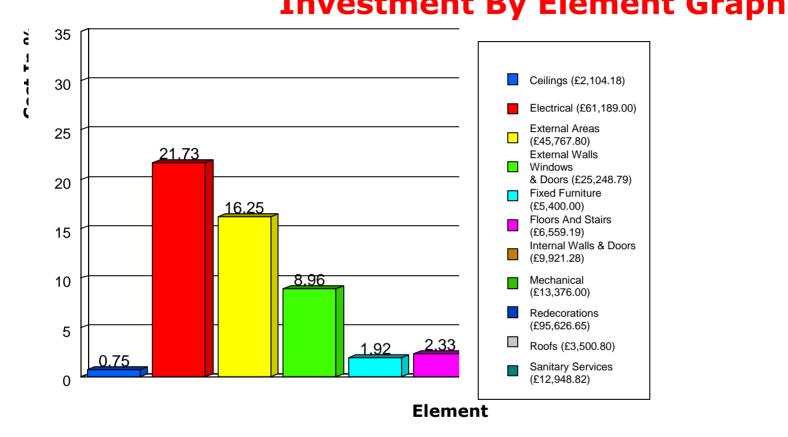

| UPR                                                 |                                    | Property Name : Lakeland Canoe Centre |                           |                |           |             |             |  |  |
|-----------------------------------------------------|------------------------------------|---------------------------------------|---------------------------|----------------|-----------|-------------|-------------|--|--|
| Element                                             | 2016                               | 2017                                  | 2018                      | 2019           | 2020      | Post 2020   | Total       |  |  |
| Ceilings                                            | £470.00                            | £0.00                                 | £1,634.18                 | £0.00          | £0.00     | £0.00       | £2,104.18   |  |  |
| Electrical                                          | £2,050.00                          | £9,000.00                             | £200.00                   | £0.00          | £950.00   | £48,989.00  | £61,189.00  |  |  |
| External Areas                                      | £37,549.80                         | £0.00                                 | £0.00                     | £0.00          | £0.00     | £8,218.00   | £45,767.80  |  |  |
| External Walls Windows & Doors                      | £220.00                            | £0.00                                 | £0.00                     | £25,028.79     | £0.00     | £0.00       | £25,248.79  |  |  |
| Fixed Furniture                                     | £200.00                            | £0.00                                 | £4,800.00                 | £0.00          | £0.00     | £400.00     | £5,400.00   |  |  |
| Floors And Stairs                                   | £224.93                            | £0.00                                 | £2,628.54                 | £829.80        | £237.08   | £2,638.84   | £6,559.19   |  |  |
| Internal Walls & Doors £2,365.23 £0.00 £2,127.72 £0 | .00 £0.00 £5,428.33 £9,921.28 Mech | anical £3,126.00 £0.00 £              | 0.00 £0.00 £0.00 £10,250. | .00 £13,376.00 |           |             |             |  |  |
| Redecorations                                       | £1,290.07                          | £7,160.00                             | £28,479.54                | £4,869.27      | £0.00     | £53,827.77  | £95,626.65  |  |  |
| Roofs                                               | £2,470.00                          | £0.00                                 | £0.00                     | £0.00          | £0.00     | £1,030.80   | £3,500.80   |  |  |
| Sanitary Services                                   | £90.00                             | £0.00                                 | £7,881.40                 | £0.00          | £0.00     | £4,977.42   | £12,948.82  |  |  |
| Total                                               | £50,056.03                         | £16,160.00                            | £47,751.38                | £30,727.86     | £1,187.08 | £135,760.16 | £281,642.51 |  |  |