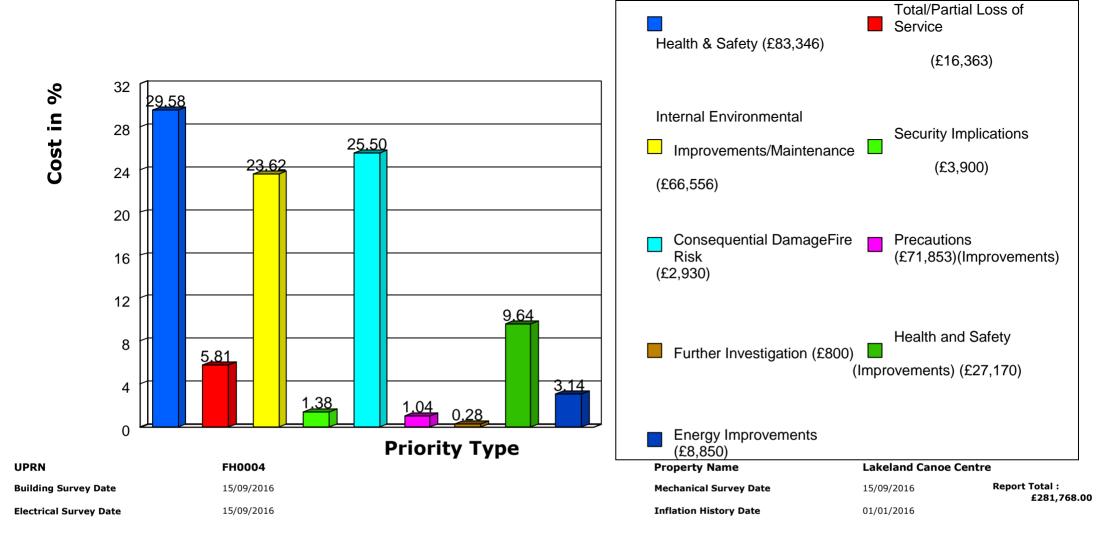

## PRIORITY TYPE

| Health & Safety                                 |                   |   |  |  |  |  |  |  |  |
|-------------------------------------------------|-------------------|---|--|--|--|--|--|--|--|
| Total/Partial Loss of Service                   |                   |   |  |  |  |  |  |  |  |
| Internal Environmental Improvements/Maintenance |                   |   |  |  |  |  |  |  |  |
| Security Implications                           | Risk E            |   |  |  |  |  |  |  |  |
| Fire Precautions (Improve                       |                   | F |  |  |  |  |  |  |  |
| Further Investigation                           |                   |   |  |  |  |  |  |  |  |
| Health and Safety (Improvements)                |                   |   |  |  |  |  |  |  |  |
| Disabled Access Requirements                    |                   |   |  |  |  |  |  |  |  |
| Energy Improvements                             | Q Recommendations | R |  |  |  |  |  |  |  |