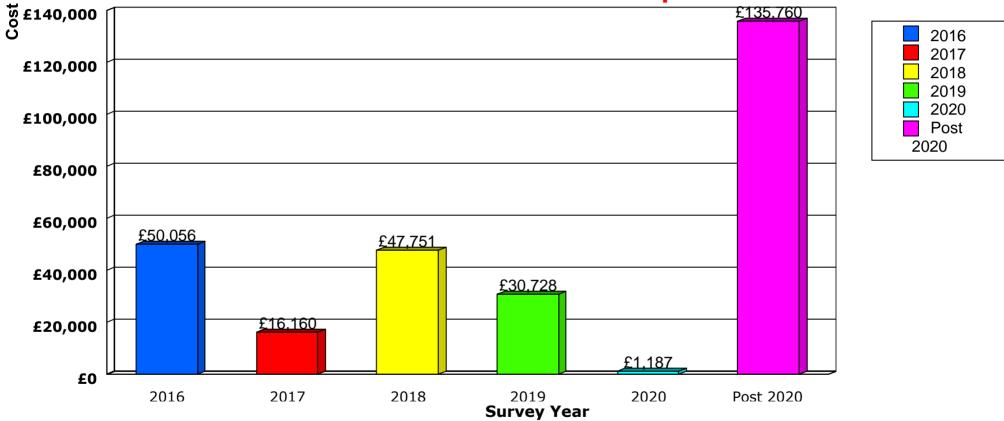

| UPR                                                 |                                    | Property Name : Lakeland Canoe Centre |                           |                |           |             |             |  |  |
|-----------------------------------------------------|------------------------------------|---------------------------------------|---------------------------|----------------|-----------|-------------|-------------|--|--|
| Element                                             | 2016                               | 2017                                  | 2018                      | 2019           | 2020      | Post 2020   | Total       |  |  |
| Ceilings                                            | £470.00                            | £0.00                                 | £1,634.18                 | £0.00          | £0.00     | £0.00       | £2,104.18   |  |  |
| Electrical                                          | £2,050.00                          | £9,000.00                             | £200.00                   | £0.00          | £950.00   | £48,989.00  | £61,189.00  |  |  |
| External Areas                                      | £37,549.80                         | £0.00                                 | £0.00                     | £0.00          | £0.00     | £8,218.00   | £45,767.80  |  |  |
| External Walls Windows & Doors                      | £220.00                            | £0.00                                 | £0.00                     | £25,028.79     | £0.00     | £0.00       | £25,248.79  |  |  |
| Fixed Furniture                                     | £200.00                            | £0.00                                 | £4,800.00                 | £0.00          | £0.00     | £400.00     | £5,400.00   |  |  |
| Floors And Stairs                                   | £224.93                            | £0.00                                 | £2,628.54                 | £829.80        | £237.08   | £2,638.84   | £6,559.19   |  |  |
| Internal Walls & Doors £2,365.23 £0.00 £2,127.72 £0 | .00 £0.00 £5,428.33 £9,921.28 Mech | anical £3,126.00 £0.00 £              | 0.00 £0.00 £0.00 £10,250. | .00 £13,376.00 |           |             |             |  |  |
| Redecorations                                       | £1,290.07                          | £7,160.00                             | £28,479.54                | £4,869.27      | £0.00     | £53,827.77  | £95,626.65  |  |  |
| Roofs                                               | £2,470.00                          | £0.00                                 | £0.00                     | £0.00          | £0.00     | £1,030.80   | £3,500.80   |  |  |
| Sanitary Services                                   | £90.00                             | £0.00                                 | £7,881.40                 | £0.00          | £0.00     | £4,977.42   | £12,948.82  |  |  |
| Total                                               | £50,056.03                         | £16,160.00                            | £47,751.38                | £30,727.86     | £1,187.08 | £135,760.16 | £281,642.51 |  |  |