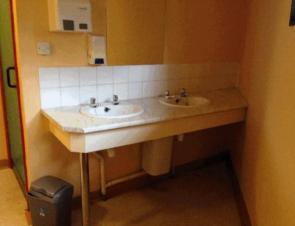

Sanitary ware throughout the building is in reasonable condition, but all toilets and shower/changing areas all need to be refurbished completely during the survey period as detailed in the data report.

Timber Windows and Doors

Timber Flooring
7. Condition Summary

Gutters

External Finishes

Toilet and Sanitary Facilities

**Overall Summaries** 

| Summary  | Condition Grade  |
|----------|------------------|
| Survey   | No Summary       |
| Block 0  | No Summary       |
| Block 01 | B - Satisfactory |