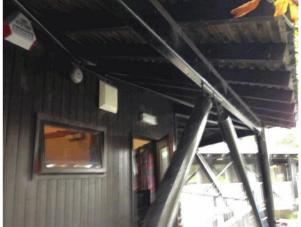

## Roofs.

The pitched tile roofs are in the main in good condition, with localised repair required where slates are slipped/cracked.

All perimeter and valley gutters to all roofs need to be cleaned regularly, at least quarterly, throughout the period of the survey to remove vegetation growth and accumulated detritus. All metal gutters and rain water pipes and timber fascias and soffits need redecorating.

**Walls**. Timber panel wall cladding in the main is in good condition with small areas of localised damage needing repair and with routine maintenance these walls should have a life expectancy well in excess of the survey period. These timber walls will need repainting periodically throughout the survey period.