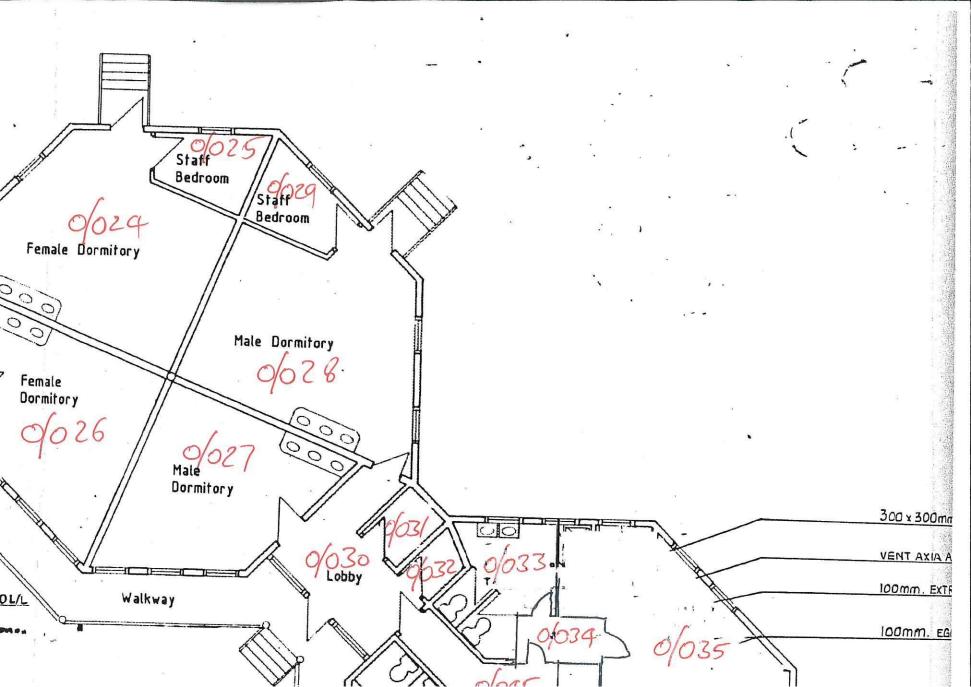

## CONTENTS

- 1. INSTRUCTION
- 2. INSPECTION
- 3. SCOPE OF SURVEY
- 4. PROPERTY DETAILS
- 5. EXECUTIVE SUMMARY6. KEY PHOTOGRAPHS
- 7. CONDITION SUMMARY
- 8. FIVE YEAR BREAKDOWN
- 9. SUMMARY OF INVESTMENT
- 9.1 ELEMENT INVESTMENT
- 9.2 FIVE YEAR INVESTMENT
- 9.3 INVESTMENT PRIORITIES
- 10. PRIORITY / CONDITION CODES
- 11. CONDITION SURVEY DETAIL REPORT
- 12. ROOM SIZES REPORT13. FLOOR PLAN

The centre was constructed in the late 1980's and has been refurbished only in localised areas internally since built. The building accommodates a large communal lounge, kitchen and mess room areas, male and female dormitories, various toilet and shower/changing rooms and miscellaneous storage and plant rooms. The building is of frame construction, with pitched tile roofs over timber cladding finished walls, with double glazed timber windows and doors. The building has a raised base supported by a series of piers, and consists of a series of interconnected hexagonal pods.