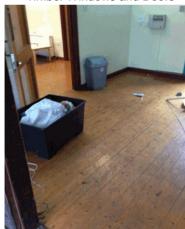

**Floors.** Floors throughout are a mixture of PVC sheet and tile and quarry tile and are found in a range of conditions. Flooring in many areas requires repair and/or renewal all as detailed in the data report.

Fixed furniture throughout the building is in a range of conditions, much with a life expectancy in excess of the survey period. Localised repair or renewal of fittings is identified in the data report. The main kitchen suite serving the dining area is in good condition and should have a life well in excess of the survey period.