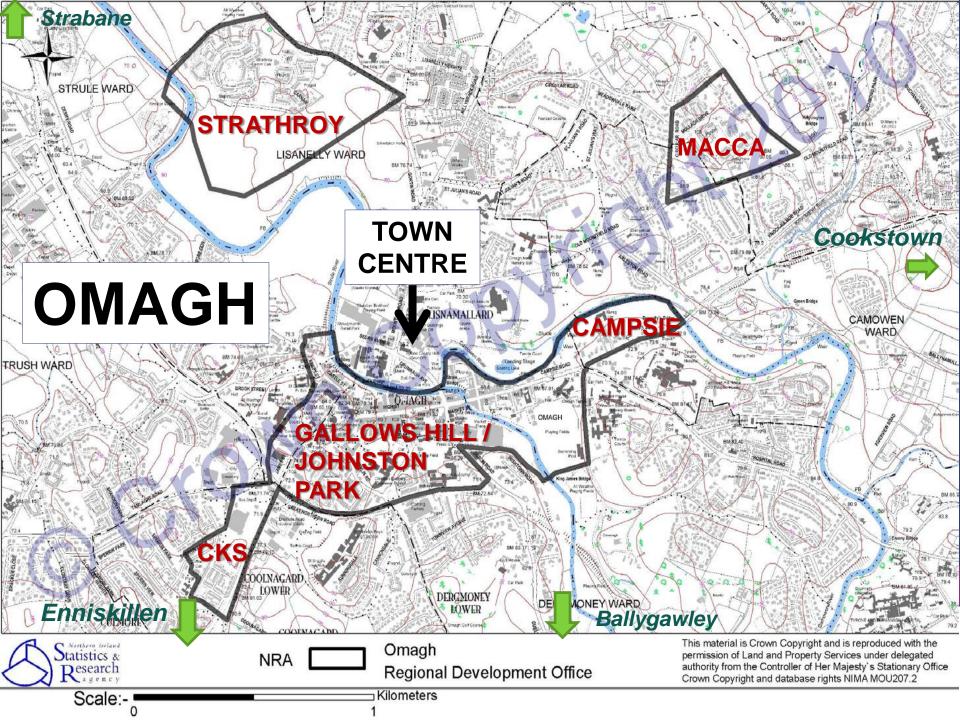

### **Neighbourhood Renewal**

'People and Place - strategy for Neighbourhood Renewal' led to 36 deprived areas across N Ireland being chosen for targeted support since 2003 including several in Omagh.

Local Partnerships established have been key to creating local plans to improve everyday life for people in those areas.