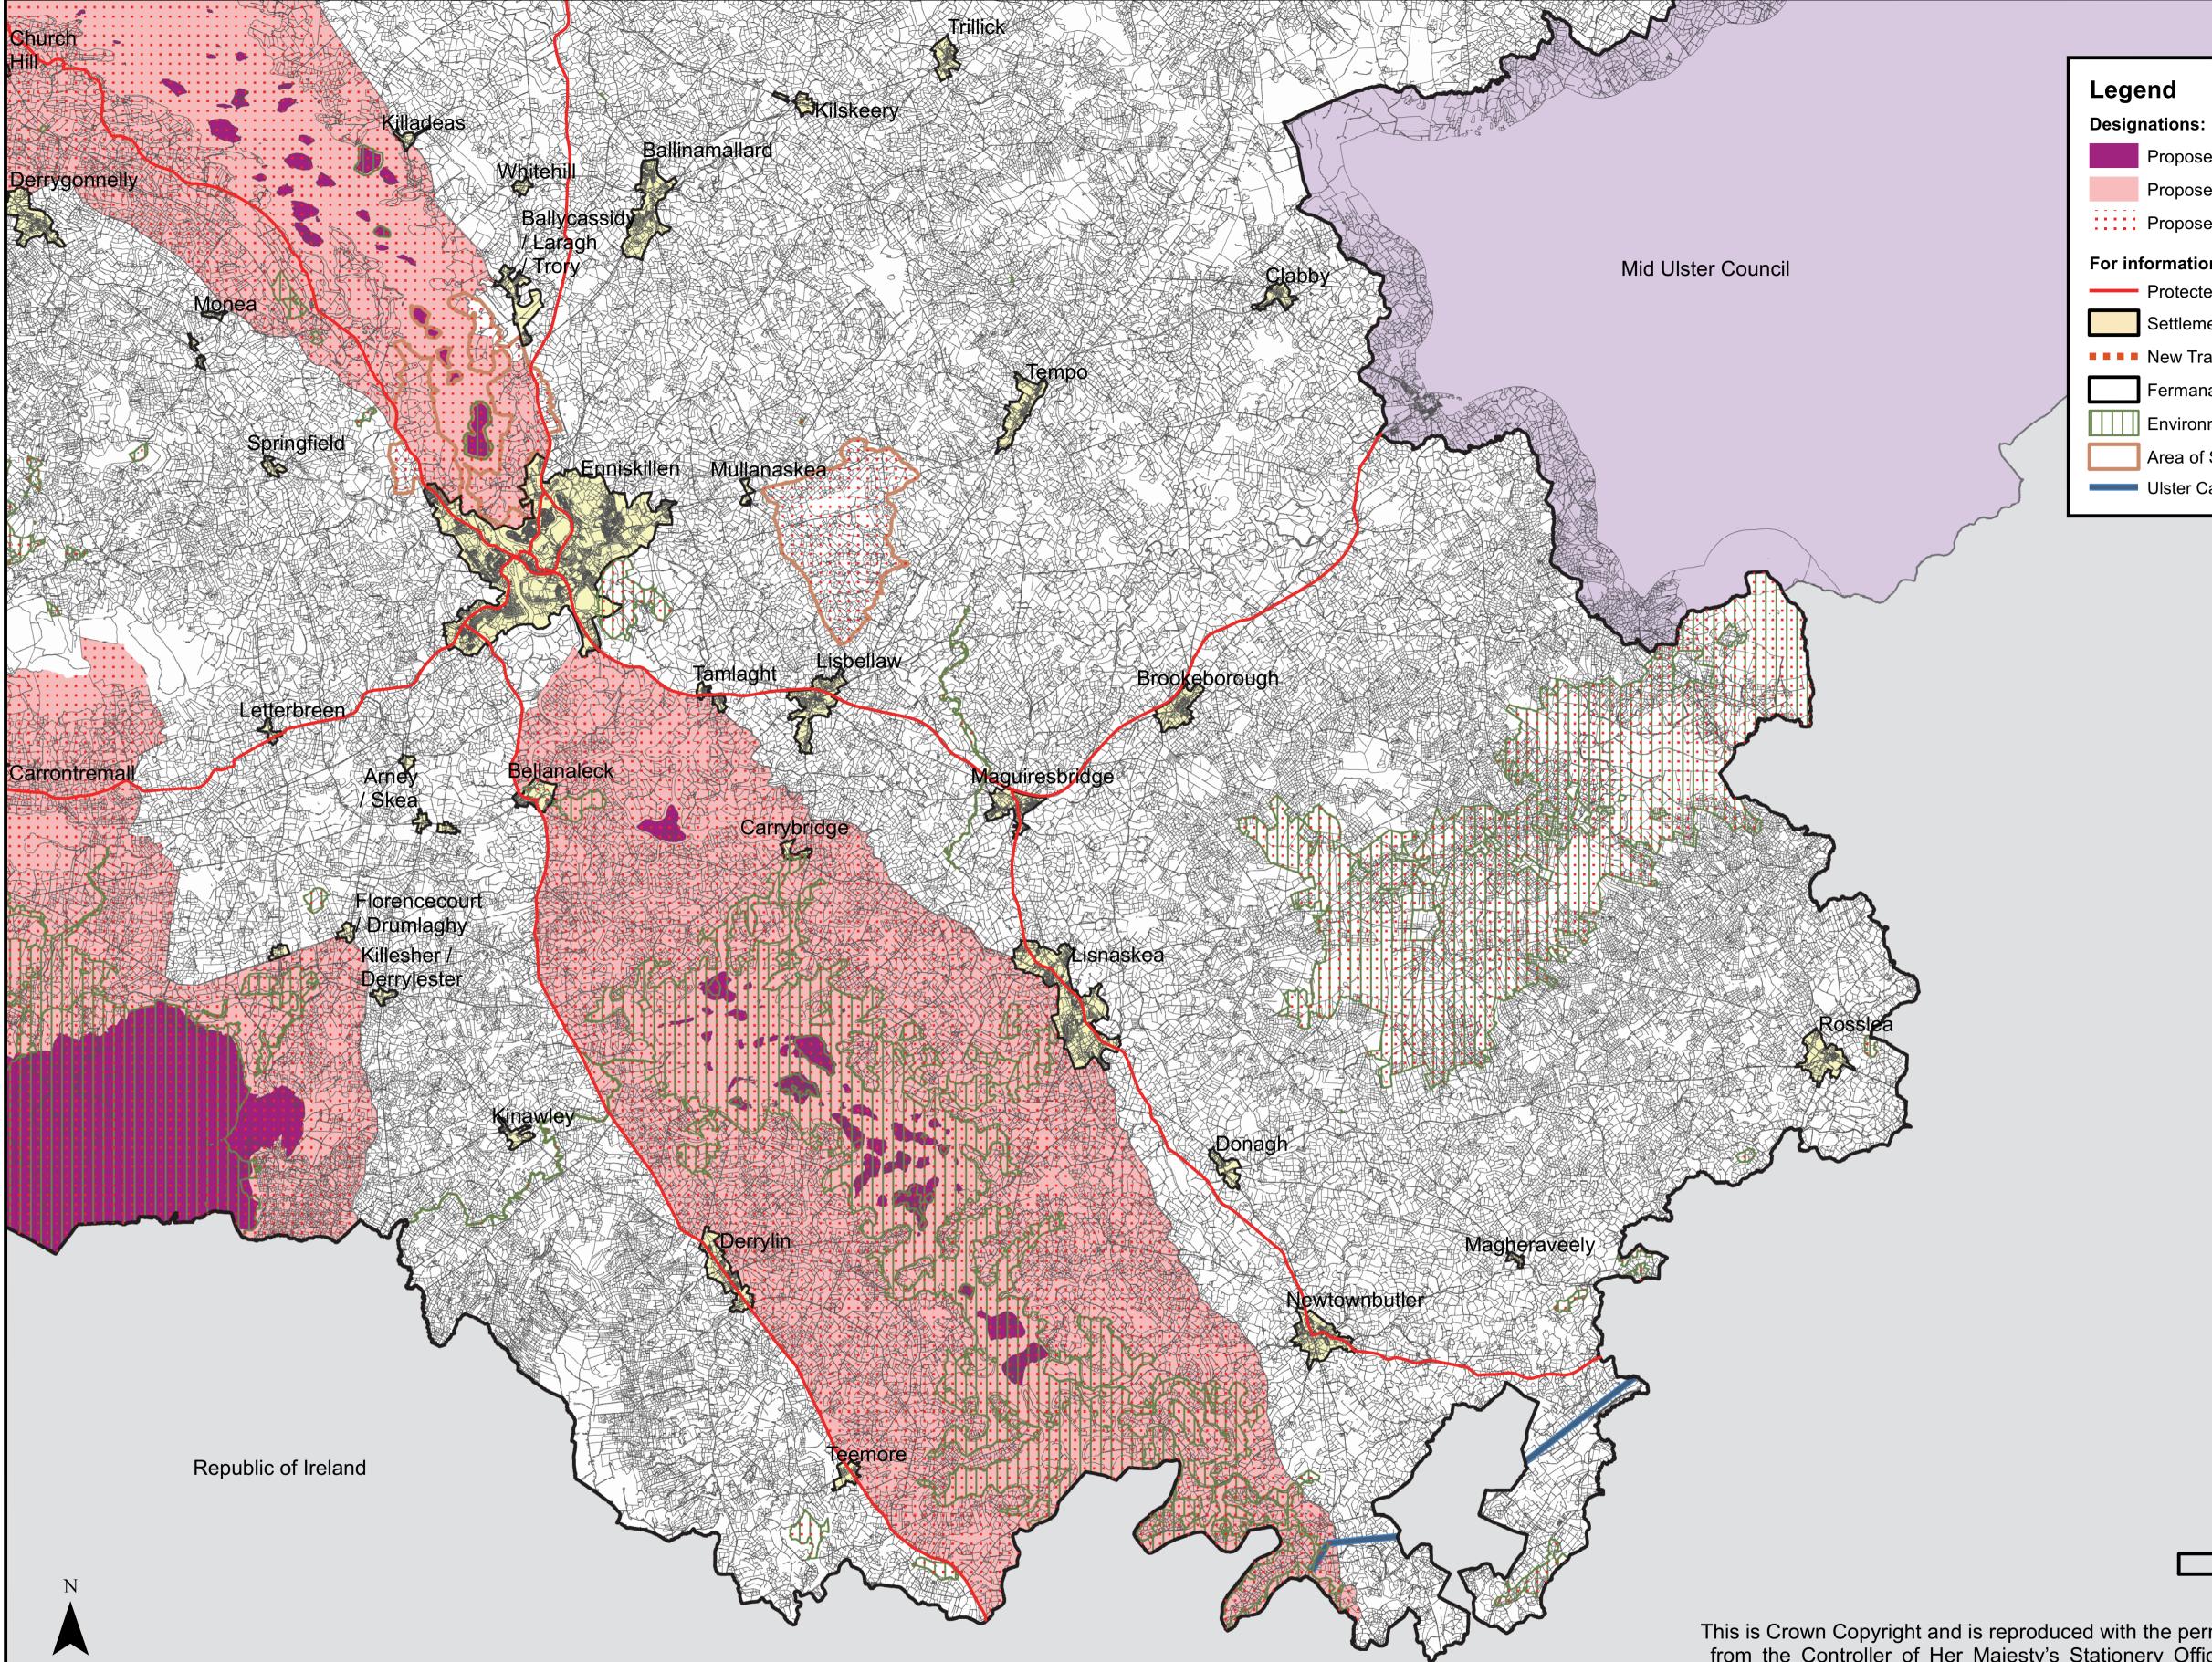

## **Proposals Map 2 - South East**

Proposed Special Countryside Area (See Policy L01)

- Proposed Area of High Scenic Value (See Policy L03)
- Proposed Area of Constraint on Mineral Development (See Policy MIN01)

## For information:

- Protected Routes (See Policy TR04)
- Settlement Limits
- New Transport Scheme
  - Fermanagh and Omagh District Council Boundary
- Environmental Designations (See Policy NE01)
  - Area of Significant Archaeological Interest (See Policy HE02)
- Ulster Canal