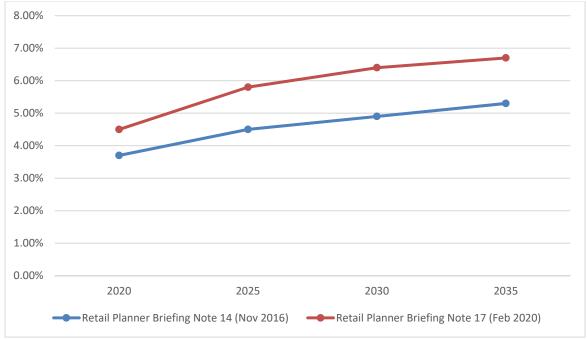

#### Key points from this year's report:

- The economy will remain on a slower growth path this year, due to lingering uncertainty during the Brexit transition period and a sluggish global economy;
- the medium/long term outlook for GDP is unchanged, with growth expected to remain below historic averages due to slower population rises and productivity;
- overall retail sales projections are little changed from last year, but the medium term outlook for special forms of trading (SFT) spending has been revised higher;
- prospects for retail floorspace have been revised down in line with stronger projections for sales efficiency and on-line sales.
- 3.6 This summary describes the position over the past 12 months. The shift since the publication of Retail Planner Briefing Note 14 in 2016 is even more marked. In summary terms, there has been a substantial increase in the projected impact of special forms of trading (largely, the internet) over the period to 2030, whilst forecast growth rates have slowed significantly, particularly in comparison goods. In Figures 3.1 to 3.4 below, we set out the 'before' and 'after' figures in both cases, relative to the published versions of Experian's Retail Planner Briefing Notes 14 (November 2016) and 17 (February 2020).
- 3.7 Figures 3.1 and 3.2 highlight the differences in **special forms of trading**, derived from Appendix 3, Figure 5 of the Retail Planner. The Figures show that the impact of internet spending is considerably higher than was forecast as relatively recently as 2016, and that spending online is now forecast to grow at a faster rate than was previously forecast. The differences are most pronounced in comparison goods spending, which was previously forecast to begin to 'flat-line' at around 2030, but which is now forecast to continue growing to 2035 and beyond.
- 3.8 When we model capacities, we deduct for Special Forms of Trading at the start of that process. Therefore, the effect of these revised forecasts for capacity assessment, is that there is less money now forecast to be available for spending at bricks and mortar stores into the future. We explore how this affects Fermanagh & Omagh in Section 4.

Figure 3.2: Special Forms of Trading – Comparison Goods

3.9 Figures 3.3 and 3.4 set out the differences in **expenditure growth rates**. This is the spend on convenience and comparison goods over the period to 2035 (adjusted for Special forms of Trading). These are the figures recommended for use by Experian when calculating the future demand for retail space (Appendix 3, Figure 6).

Figure 3.3: Expenditure Growth Rates – Convenience Goods

Figure 3.4: Expenditure Growth Rates - Comparison Goods

- 3.10 Figure 3.3 shows that convenience goods growth forecasts remain broadly similar to 2016 levels, with marginal negative growth forecast until 2030.
- 3.11 Figure 3.4 shows that there has been a marked difference though in comparison goods forecasting. Whilst growth is positive at every year, the rate of growth has slowed significantly. Experian note that this is a factor of relatively sluggish incomes growth, coupled with a weakening globalisation effect on the prices of electronics and clothing.
- 3.12 The final input to take account of is <u>retail sales efficiencies</u>. This is a measure of the rate at which existing floorspace is forecast to benefit from consumer spending. Experian explain in Retail Planner 17 that there is likely to be a marked increase in sales efficiencies, particularly in the comparison goods sector. They comment as follows at Page 17: