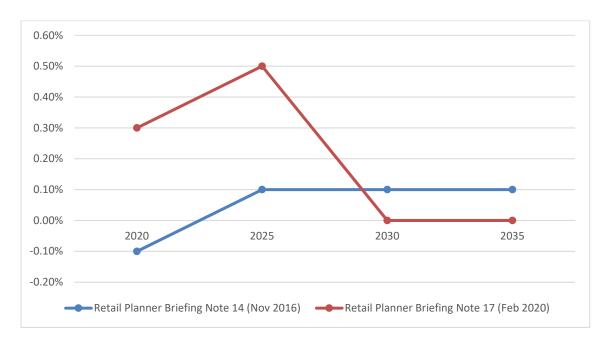

Figure 3.2: Special Forms of Trading – Comparison Goods

3.9 Figures 3.3 and 3.4 set out the differences in **expenditure growth rates**. This is the spend on convenience and comparison goods over the period to 2035 (adjusted for Special forms of Trading). These are the figures recommended for use by Experian when calculating the future demand for retail space (Appendix 3, Figure 6).