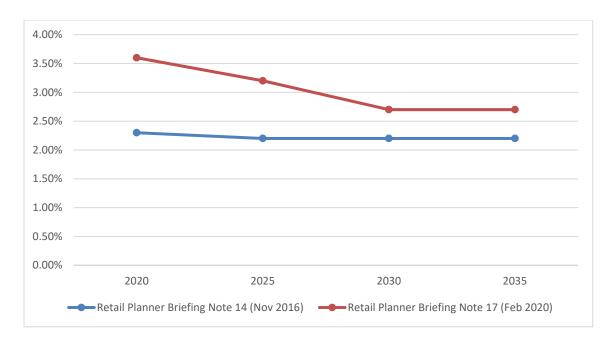

3.13 As a result, there has been a significant increase in forecast sales efficiencies since Retail Planner 14 in 2016. We summarise those changes in Figures 3.5 and 3.6 below. These rates take effect when we consider the rate of sales density growth in existing floorspace, as we explain in Section 4.

Figure 3.5: Sales Efficiency Rates – Convenience Goods

3.14 In light of the foregoing, the convenience and comparison goods per capita expenditure forecasts for the Study Area have materially changed between 2016-2020. We set out in Figures 3.7 and 3.8 the