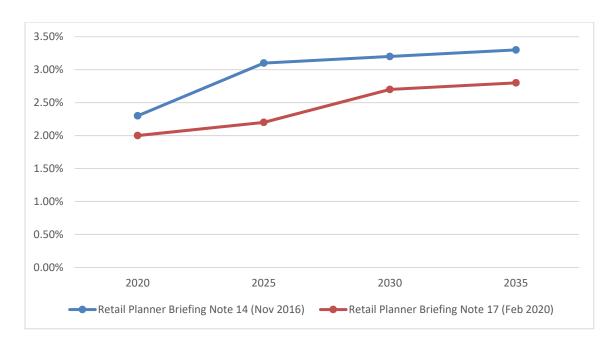

#### Key points from this year's report:

- The economy will remain on a slower growth path this year, due to lingering uncertainty during the Brexit transition period and a sluggish global economy;
- the medium/long term outlook for GDP is unchanged, with growth expected to remain below historic averages due to slower population rises and productivity;
- overall retail sales projections are little changed from last year, but the medium term outlook for special forms of trading (SFT) spending has been revised higher;
- prospects for retail floorspace have been revised down in line with stronger projections for sales efficiency and on-line sales.
- 3.6 This summary describes the position over the past 12 months. The shift since the publication of Retail Planner Briefing Note 14 in 2016 is even more marked. In summary terms, there has been a substantial increase in the projected impact of special forms of trading (largely, the internet) over the period to 2030, whilst forecast growth rates have slowed significantly, particularly in comparison goods. In Figures 3.1 to 3.4 below, we set out the 'before' and 'after' figures in both cases, relative to the published versions of Experian's Retail Planner Briefing Notes 14 (November 2016) and 17 (February 2020).
- 3.7 Figures 3.1 and 3.2 highlight the differences in **special forms of trading**, derived from Appendix 3, Figure 5 of the Retail Planner. The Figures show that the impact of internet spending is considerably higher than was forecast as relatively recently as 2016, and that spending online is now forecast to grow at a faster rate than was previously forecast. The differences are most pronounced in comparison goods spending, which was previously forecast to begin to 'flat-line' at around 2030, but which is now forecast to continue growing to 2035 and beyond.
- 3.8 When we model capacities, we deduct for Special Forms of Trading at the start of that process. Therefore, the effect of these revised forecasts for capacity assessment, is that there is less money now forecast to be available for spending at bricks and mortar stores into the future. We explore how this affects Fermanagh & Omagh in Section 4.

Figure 3.2: Special Forms of Trading – Comparison Goods

3.9 Figures 3.3 and 3.4 set out the differences in **expenditure growth rates**. This is the spend on convenience and comparison goods over the period to 2035 (adjusted for Special forms of Trading). These are the figures recommended for use by Experian when calculating the future demand for retail space (Appendix 3, Figure 6).