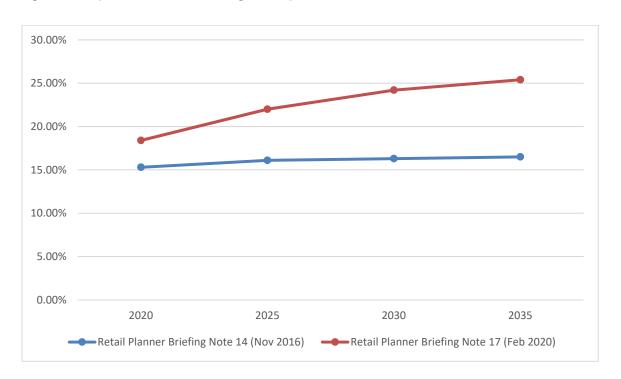

Figure 3.2: Special Forms of Trading – Comparison Goods

3.9 Figures 3.3 and 3.4 set out the differences in **expenditure growth rates**. This is the spend on convenience and comparison goods over the period to 2035 (adjusted for Special forms of Trading). These are the figures recommended for use by Experian when calculating the future demand for retail space (Appendix 3, Figure 6).

Figure 3.3: Expenditure Growth Rates – Convenience Goods

Figure 3.4: Expenditure Growth Rates - Comparison Goods

- 3.10 Figure 3.3 shows that convenience goods growth forecasts remain broadly similar to 2016 levels, with marginal negative growth forecast until 2030.
- 3.11 Figure 3.4 shows that there has been a marked difference though in comparison goods forecasting. Whilst growth is positive at every year, the rate of growth has slowed significantly. Experian note that this is a factor of relatively sluggish incomes growth, coupled with a weakening globalisation effect on the prices of electronics and clothing.
- 3.12 The final input to take account of is <u>retail sales efficiencies</u>. This is a measure of the rate at which existing floorspace is forecast to benefit from consumer spending. Experian explain in Retail Planner 17 that there is likely to be a marked increase in sales efficiencies, particularly in the comparison goods sector. They comment as follows at Page 17:

3.13 As a result, there has been a significant increase in forecast sales efficiencies since Retail Planner 14 in 2016. We summarise those changes in Figures 3.5 and 3.6 below. These rates take effect when we consider the rate of sales density growth in existing floorspace, as we explain in Section 4.

Figure 3.5: Sales Efficiency Rates – Convenience Goods

3.14 In light of the foregoing, the convenience and comparison goods per capita expenditure forecasts for the Study Area have materially changed between 2016-2020. We set out in Figures 3.7 and 3.8 the

Figure 4.1 | Definitions of Survey Area Zones

| Survey Zone               | Postcode Sectors                              |
|---------------------------|-----------------------------------------------|
| Zone 1   Omagh            | BT78 1-2, BT78 4-5, BT79 0, BT79 7-9          |
| Zone 2   Irvinestown      | BT78 3, BT93 0-1, BT93 8, BT94 1              |
| Zone 3   Lisnaskea        | BT75 0, BT92 0, BT92 5-8, BT94 4              |
| Zone 4   Enniskillen East | BT74 4, BT74 6, BT94 2-3, BT94 5              |
| Zone 5   Enniskillen West | BT 74 5, BT74 7-9, BT92 1-4, BT92 9, BT93 2-7 |
| Zone 6   ROI              | N/A                                           |

Figure 4.2 | Survey Area Zones