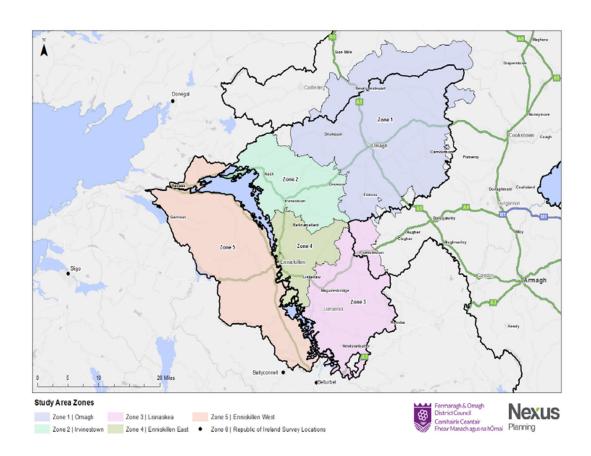

# **Background**

2.1 We explained in Section 4 of the original Study our methodology for preparing expenditure data to the end of the Plan period at 2030. We adopted a Study Area comprising five postcode sector Zones, which broadly correlated to the boundary of the District. For ease of reference, we include Figures 4.1 and 4.2 of the original Study below. These components do not change.

Figure 4.1 | Definitions of Survey Area Zones

| Survey Zone               | Postcode Sectors                              |
|---------------------------|-----------------------------------------------|
| Zone 1   Omagh            | BT78 1-2, BT78 4-5, BT79 0, BT79 7-9          |
| Zone 2   Irvinestown      | BT78 3, BT93 0-1, BT93 8, BT94 1              |
| Zone 3   Lisnaskea        | BT75 0, BT92 0, BT92 5-8, BT94 4              |
| Zone 4   Enniskillen East | BT74 4, BT74 6, BT94 2-3, BT94 5              |
| Zone 5   Enniskillen West | BT 74 5, BT74 7-9, BT92 1-4, BT92 9, BT93 2-7 |
| Zone 6   ROI              | N/A                                           |

Figure 4.2 | Survey Area Zones