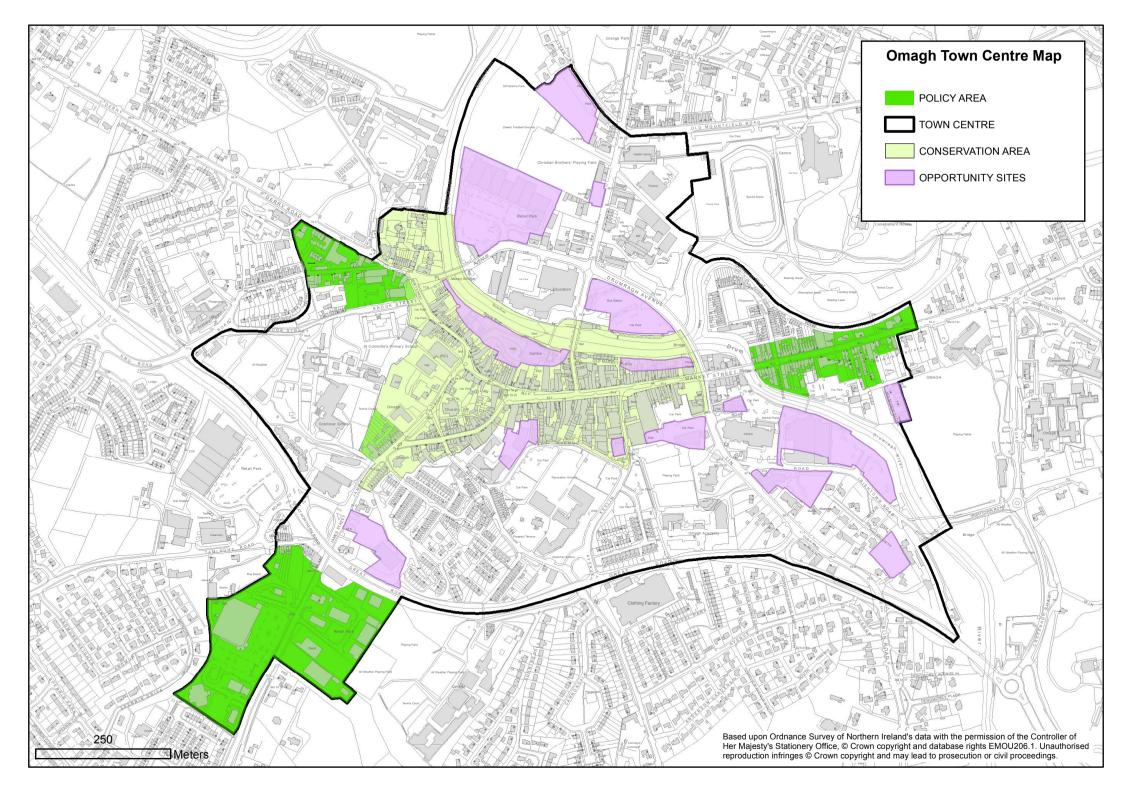

## Opportunity Sites – Omagh Area Plan 2002

| os | Location                                                    | Plan Proposal                                                      | Development Status                                                                                                                                                                                                              |  |  |  |
|----|-------------------------------------------------------------|--------------------------------------------------------------------|---------------------------------------------------------------------------------------------------------------------------------------------------------------------------------------------------------------------------------|--|--|--|
| 1  | Showgrounds, Sedan<br>Avenue                                | Mixed Commercial & Residential                                     | 10 Retail Units                                                                                                                                                                                                                 |  |  |  |
| 2  | Rear of Georges Street,<br>High Street and Castle<br>Street | New Town hall,<br>Community/Cultural<br>Development                | Strule Arts Centre & Tourist<br>Information, 3 Retail Units,<br>Offices & Riverside Walkway                                                                                                                                     |  |  |  |
| 3  | East of James Street                                        | Commercial/Residential Uses                                        | Partly Developed as Retail<br>Warehousing (Lidl)                                                                                                                                                                                |  |  |  |
| 4  | Adjacent to Foundry Lane                                    | Retail/Office Development                                          | Shops and Office Developed including Iceland                                                                                                                                                                                    |  |  |  |
| 5  | West of Scarrfe's Entry                                     | Retail/Office Development                                          | Offices (Boaz House) and 2 retail Units                                                                                                                                                                                         |  |  |  |
| 6  | West of Dublin Road                                         | Mixed Retail Development                                           | Partly Developed for mixed retail. Application approved (K/2014/0497/f) for new Primark involving extension, new service yard, car parking and alteration to existing road junction                                             |  |  |  |
| 7  | Irishtown Road                                              | Mixed Retail/Offices/Light<br>Industry Development                 | Dunne's Stores                                                                                                                                                                                                                  |  |  |  |
| 8  | Between Irishtown Road and Dublin Roads                     | Sheltered<br>Housing/Museum/Technology<br>Centre and Car Parking   | Technology Centre/Offices                                                                                                                                                                                                       |  |  |  |
| 9  | Market Road                                                 | Retail/Office Development                                          | Retail Units                                                                                                                                                                                                                    |  |  |  |
| 10 | Behind Market Street                                        | Mixed Retail/Office/Leisure Development with Town Centre Parking   | Not Developed                                                                                                                                                                                                                   |  |  |  |
| 11 | Drumragh Avenue                                             | Mixed Commercial/Leisure<br>Development Wit Town<br>Centre Parking | Development Commenced for<br>Proposed public space area<br>Includes 60m pedestrian/cycle<br>bridge, access ramp at Old<br>Market Place and 130m of<br>riverside path/angling platforms<br>– Planning Reference<br>K/2012/0553/F |  |  |  |
| 12 | Mountjoy Road                                               | Office Development                                                 | Not Developed – Used for Car<br>Parking                                                                                                                                                                                         |  |  |  |
| 13 | Lisanelly Avenue                                            | Residential/Office Use                                             | Partly Developed for Car-<br>Parking                                                                                                                                                                                            |  |  |  |
| 14 | Breezemount Park                                            | Sheltered Housing                                                  | Not Developed                                                                                                                                                                                                                   |  |  |  |
| 15 | Holmview Avenue                                             | Residential Use                                                    | Developed as Flats/Housing                                                                                                                                                                                                      |  |  |  |