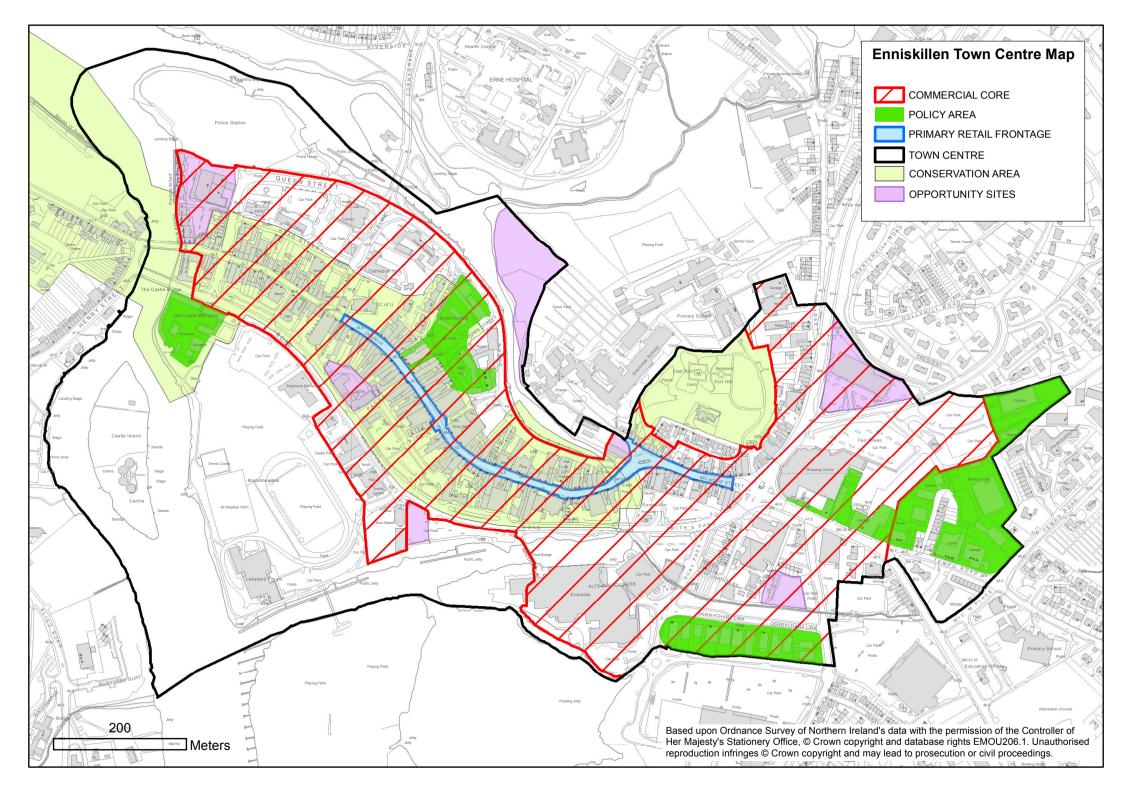

### Opportunity Sites – Fermanagh Area Plan 2007

| os | Location                                                             | Plan Proposal                                     | Development Status                                                     |  |
|----|----------------------------------------------------------------------|---------------------------------------------------|------------------------------------------------------------------------|--|
| 01 | Former Erne Engineering<br>Site Fronting Queen St<br>and Anne Street | Commercial/<br>Residential/Car<br>Parking/Tourism | Riverside Apartments/Petrol Filling Station (Maxol) Supermarket (Spar) |  |
| 02 | Johnston Basin                                                       | Civic<br>Uses/Residential/Car<br>Parking          | Undeveloped                                                            |  |
| 03 | Former St Michael's Community Hall                                   | Community Uses/Housing                            | The Clinton Centre                                                     |  |
| 04 | Old Railway Yard                                                     | Retail<br>Warehousing/Offices                     | Curry's/Carpet Right/<br>Lidl & Car Parking                            |  |
| 05 | Lands Adjoining Fermanagh College of Further Education               | Community Uses                                    | Undeveloped                                                            |  |
| 06 | Vacant Site adjacent to Bus Depot                                    | Commercial/Car<br>Parking                         | Car Parking                                                            |  |
| 07 | Paget Square and Adjacent Backland                                   | Residential/Commerci al/Car Parking               | Office/Apartments/ GF<br>Retail (Xtravision)                           |  |

#### Policy Areas – Fermanagh Area Plan 2007

| Plan | Policy Area Description                          | Current Status             |  |  |
|------|--------------------------------------------------|----------------------------|--|--|
| Ref  |                                                  |                            |  |  |
| P1   | Castle Barracks – encourage further              | Castle Museum with         |  |  |
|      | development as a major tourist attraction;       | work underway for          |  |  |
|      | protect the site and setting and important views | exhibition centre (based   |  |  |
|      | from and of Enniskillen Castle                   | in Barrack Coach           |  |  |
|      |                                                  | House), erection of new    |  |  |
|      |                                                  | visitor centre             |  |  |
| P2   | Extended Buttermarket Area –encourage            | Extensive range of         |  |  |
|      | consolidation and development for crafts,        | small, specialist, 'niche' |  |  |
|      | restaurants and tourist attractions              | craft shops etc            |  |  |
| P3   | Land to the north of Dublin Road/Tempo Road -    | Mix of uses including      |  |  |
|      | area of mixed uses with opportunities for        | Westville Hotel,           |  |  |
|      | redevelopment for mixed business purposes.       | McDonalds,                 |  |  |
|      |                                                  | convenience store,         |  |  |
|      |                                                  | garden centre/building     |  |  |

| Plan | Policy Area Description                            | Current Status           |
|------|----------------------------------------------------|--------------------------|
| Ref  |                                                    |                          |
|      |                                                    | merchant supplier; plant |
|      |                                                    | hire                     |
| P4   | Derrychara Industrial Units – encourage            | Mix of bulky goods       |
|      | consolidation of this area for small scale retail  | retailing; commercial    |
|      | warehousing, light industrial or commercial units. | units                    |