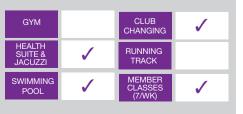

#### **ALL INCLUSIVE MEMBERSHIP**

\* Includes Personal Fitness Plan & ongoing review (12 month contract)

£34 per month/£375.95 per year

Concession: £25.50 per month/£257.50 per year

Off Peak: £25.50 per month/£257.50 per year

Monthly (over counter): £39.00

Monthly (over counter) Concession & Off Peak: £29.35

3 for Me (3 month contract): £102.00

3 for Me Concession & Off Peak (3 month contract): £76.50

Club/Corporate\*\*: £27.20 per month/£81.60

3 months/£300.75 per year

| (contract)                   |          |                             |          |
|------------------------------|----------|-----------------------------|----------|
| GYM                          | <b>√</b> | CLUB<br>CHANGING            | <b>✓</b> |
| HEALTH<br>SUITE &<br>JACUZZI | <b>√</b> | RUNNING<br>TRACK            | <b>✓</b> |
| SWIMMING<br>POOL             | <b>√</b> | MEMBER<br>CLASSES<br>(7/WK) | <b>✓</b> |