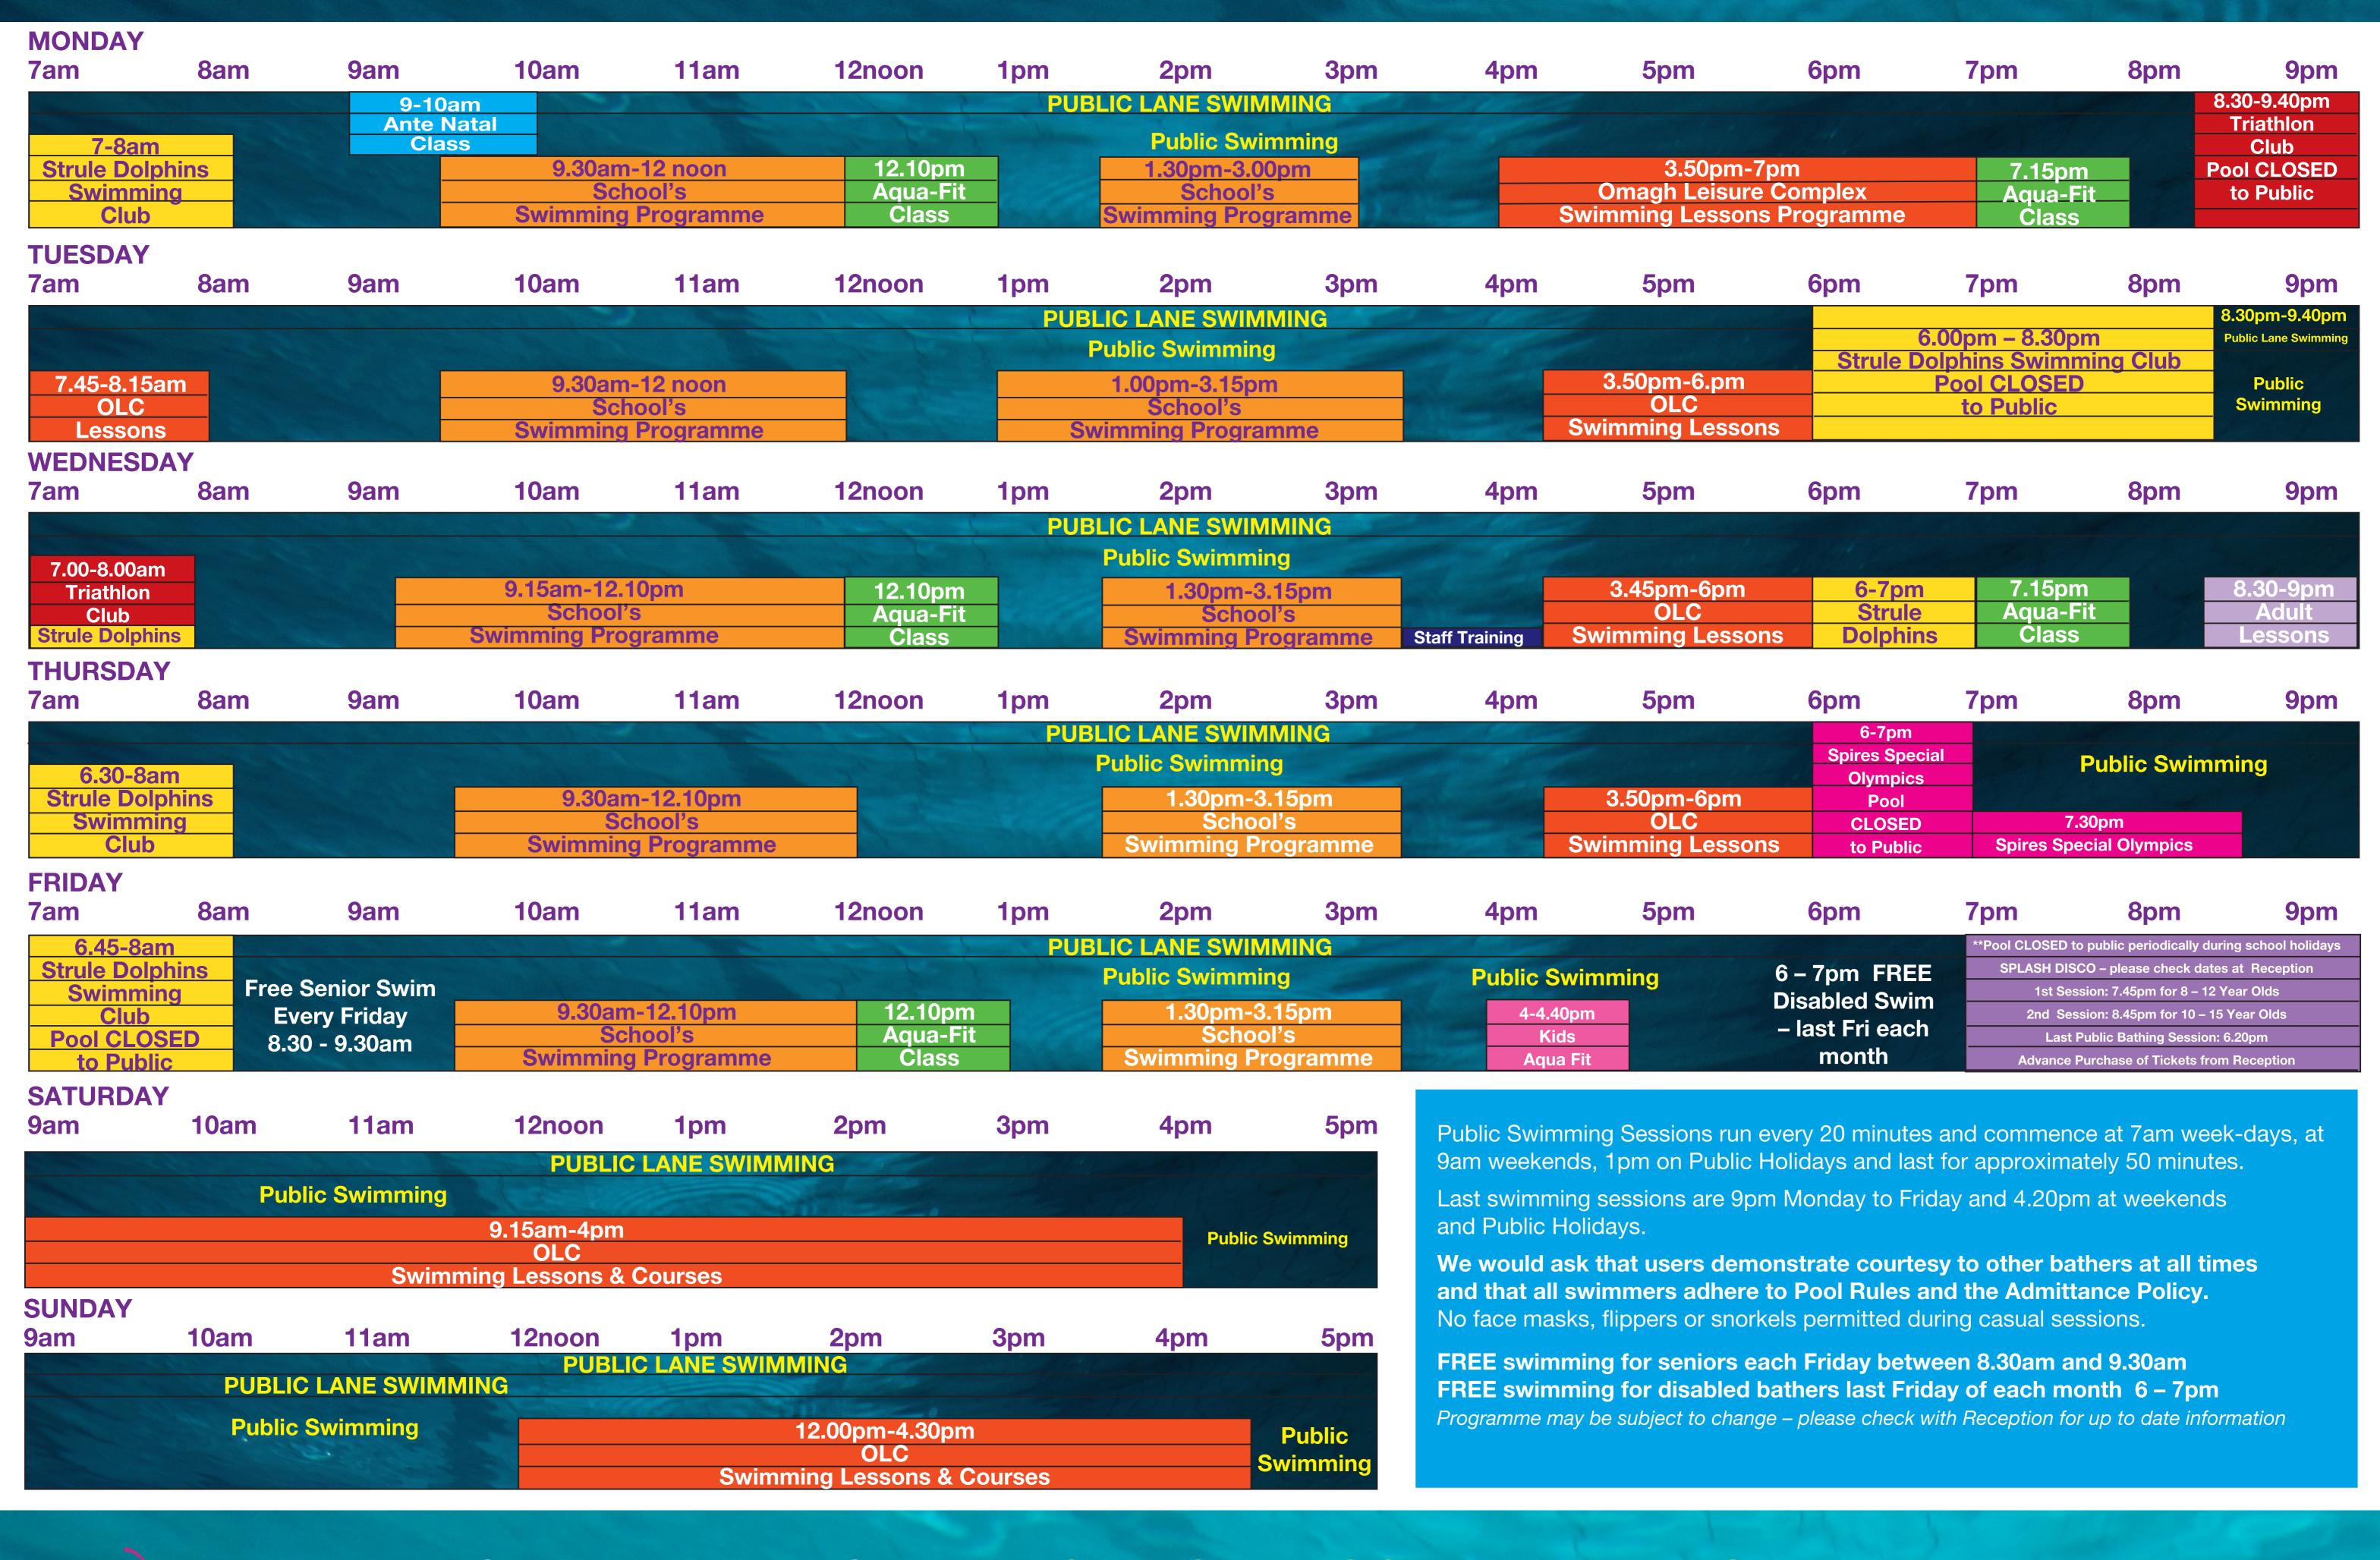

## Omagh Leisure Complex SPLASH PROGRAMME 2017/18 MAIN SWIMMING POOL

9.15am-12.30pm

**Omagh Leisure Complex** 

## Omagh Leisure Complex SPLASH PROGRAMME 2017/18 LEARNER SWIMMING POOL District Council Comhairle Ceantair Fhear Manach agus na hÓmaí

| MONDA<br>7am                                                  | Y<br>8am           | 9am  | 10am                | 11am    | 12noon                                                           | 1pm                                                                          | 2pm      | 3pm            | 4pm                                                                                                                                                                                                                                                                                                                                                                                                                                                                                                                                                                                                                                                                                                                                                                                                                                                                                                                                                                                                                                                                                                                                                                                                                                                                                                                                                                                                                                                                                                                                                                                                                                                                                                                                                                                                                                                                                                                                                                                                                                                                                                                            | 5pm                                               | 6pm      | 7pm                | 8pm               | 9pm |  |
|---------------------------------------------------------------|--------------------|------|---------------------|---------|------------------------------------------------------------------|------------------------------------------------------------------------------|----------|----------------|--------------------------------------------------------------------------------------------------------------------------------------------------------------------------------------------------------------------------------------------------------------------------------------------------------------------------------------------------------------------------------------------------------------------------------------------------------------------------------------------------------------------------------------------------------------------------------------------------------------------------------------------------------------------------------------------------------------------------------------------------------------------------------------------------------------------------------------------------------------------------------------------------------------------------------------------------------------------------------------------------------------------------------------------------------------------------------------------------------------------------------------------------------------------------------------------------------------------------------------------------------------------------------------------------------------------------------------------------------------------------------------------------------------------------------------------------------------------------------------------------------------------------------------------------------------------------------------------------------------------------------------------------------------------------------------------------------------------------------------------------------------------------------------------------------------------------------------------------------------------------------------------------------------------------------------------------------------------------------------------------------------------------------------------------------------------------------------------------------------------------------|---------------------------------------------------|----------|--------------------|-------------------|-----|--|
|                                                               | Public<br>Swimming |      |                     |         | .30am – 3.15pm<br>Swimming Programme                             |                                                                              |          | Omag           | 3.30pm-6.30pm Omagh Leisure Complex Swimming Lesson Programme                                                                                                                                                                                                                                                                                                                                                                                                                                                                                                                                                                                                                                                                                                                                                                                                                                                                                                                                                                                                                                                                                                                                                                                                                                                                                                                                                                                                                                                                                                                                                                                                                                                                                                                                                                                                                                                                                                                                                                                                                                                                  |                                                   |          | Public<br>Swimming |                   |     |  |
| TUESDA<br>7am                                                 | AY<br>8am          | 9am  | 10am                | 11am    | 12noon                                                           | 1pm                                                                          | 2pm      | 3pm            | 4pm                                                                                                                                                                                                                                                                                                                                                                                                                                                                                                                                                                                                                                                                                                                                                                                                                                                                                                                                                                                                                                                                                                                                                                                                                                                                                                                                                                                                                                                                                                                                                                                                                                                                                                                                                                                                                                                                                                                                                                                                                                                                                                                            | 5pm                                               | 6pm      | 7pm                | 8pm               | 9pm |  |
|                                                               | Public<br>Swimming |      |                     | Schoo   | 9.30am – 3<br>ol's Swimmir                                       |                                                                              | me       |                | CALLEDO MARIE DE LA CALLED DE L | 3.50-6.15pi<br>Omagh Leisure C<br>vim Lesson Proc | omplex   | Public<br>Swimmin  | 9                 |     |  |
| WEDNE<br>7am                                                  | SDAY<br>8am        | 9am  | 10am                | 11am    | 12noon                                                           | 1pm                                                                          | 2pm      | 3pm            | 4pm                                                                                                                                                                                                                                                                                                                                                                                                                                                                                                                                                                                                                                                                                                                                                                                                                                                                                                                                                                                                                                                                                                                                                                                                                                                                                                                                                                                                                                                                                                                                                                                                                                                                                                                                                                                                                                                                                                                                                                                                                                                                                                                            | 5pm                                               | 6pm      | 7pm                | 8pm               | 9pm |  |
|                                                               | Public<br>Swimming |      |                     | Scho    | 9.30am –<br>ool's Swimm                                          |                                                                              | nme      |                | Omagl                                                                                                                                                                                                                                                                                                                                                                                                                                                                                                                                                                                                                                                                                                                                                                                                                                                                                                                                                                                                                                                                                                                                                                                                                                                                                                                                                                                                                                                                                                                                                                                                                                                                                                                                                                                                                                                                                                                                                                                                                                                                                                                          | 45pm-6.15p<br>h Leisure Co<br>g Lesson Pro        | mplex    | S                  | Public<br>wimming |     |  |
| THURSI<br>7am                                                 | DAY<br>8am         | 9am  | 10am                | 11am    | 12noon                                                           | 1pm                                                                          | 2pm      | 3pm            | 4pm                                                                                                                                                                                                                                                                                                                                                                                                                                                                                                                                                                                                                                                                                                                                                                                                                                                                                                                                                                                                                                                                                                                                                                                                                                                                                                                                                                                                                                                                                                                                                                                                                                                                                                                                                                                                                                                                                                                                                                                                                                                                                                                            | 5pm                                               | 6pm      | 7pm                | 8pm               | 9pm |  |
|                                                               | Public<br>Swimming |      | 9.30<br>School's St | ogramma | mme 12.30pm-1.30pm OLC Swim Lessons 1.30pm-3 School's Sv Program |                                                                              | Swimming | Public<br>Swim | 3.50pm-8.15pm<br>Omagh Leisure Cor<br>Swimming Lesson Pro                                                                                                                                                                                                                                                                                                                                                                                                                                                                                                                                                                                                                                                                                                                                                                                                                                                                                                                                                                                                                                                                                                                                                                                                                                                                                                                                                                                                                                                                                                                                                                                                                                                                                                                                                                                                                                                                                                                                                                                                                                                                      |                                                   | nplex    |                    | Public<br>Swim    |     |  |
| FRIDAY<br>7am                                                 | 8am                | 9am  | 10am                | 11am    | 12noon                                                           | 1pm                                                                          | 2pm      | 3pm            | 4pm                                                                                                                                                                                                                                                                                                                                                                                                                                                                                                                                                                                                                                                                                                                                                                                                                                                                                                                                                                                                                                                                                                                                                                                                                                                                                                                                                                                                                                                                                                                                                                                                                                                                                                                                                                                                                                                                                                                                                                                                                                                                                                                            | 5pm                                               | 6pm      | 7pm                | 8pm               | 9pm |  |
|                                                               | Public<br>Swimming |      |                     | Scho    |                                                                  | 30am – 3.15pm<br>Swimming Programme                                          |          |                | 4.30-7.15pm Omagh Leisure Complex Swimming Lesson Programme  4.30-7.15pm Public Swim & Family Swim Public Swim & Family Swim                                                                                                                                                                                                                                                                                                                                                                                                                                                                                                                                                                                                                                                                                                                                                                                                                                                                                                                                                                                                                                                                                                                                                                                                                                                                                                                                                                                                                                                                                                                                                                                                                                                                                                                                                                                                                                                                                                                                                                                                   |                                                   |          |                    |                   |     |  |
| SATURE<br>9am                                                 | DAY<br>10am        | 11am | 12noon              | 1pm     | 2pm                                                              | 3pm                                                                          | 4pm      | 5pm            | Are you                                                                                                                                                                                                                                                                                                                                                                                                                                                                                                                                                                                                                                                                                                                                                                                                                                                                                                                                                                                                                                                                                                                                                                                                                                                                                                                                                                                                                                                                                                                                                                                                                                                                                                                                                                                                                                                                                                                                                                                                                                                                                                                        | ı a regu                                          | lar pool | user?•             |                   | 4   |  |
| 9.00am-2.00pm Omagh Leisure Complex Swimming Lesson Programme |                    |      |                     |         |                                                                  | Public Swimming & Family Swim  Available for Pool Parties 2.30pm-3.30pm only |          |                |                                                                                                                                                                                                                                                                                                                                                                                                                                                                                                                                                                                                                                                                                                                                                                                                                                                                                                                                                                                                                                                                                                                                                                                                                                                                                                                                                                                                                                                                                                                                                                                                                                                                                                                                                                                                                                                                                                                                                                                                                                                                                                                                | Why not avail of our                              |          |                    |                   |     |  |

Swimming Lesson Programme **SUNDAY** 9am **10am 11am** 12noon 1pm 2pm 3pm 4pm Aqua Membership Package?

Unlimited usage of all aquatic facilities + up to 7 fitness classes of your choice per week from just £21/mth!

WATER WAY TO HAVE FUN!

**Swimming Lesson Programme** We adopt the Swim Ireland Swimming Programme of progression (levels 1 to 8). For information on swimming lesson enrolment please ask a member of our Reception team. Child or Senior (60+) Lessons (set of 8) Cost £48; Adult Lessons (set of 8) Cost £56. Fast Track and One-to-One; Two-to-One Lessons also available - please ask at Reception for further details. For Rookie Lifeguard, Survive and Save, National Pool Lifeguard courses and other special aquatic courses/programmes – please ask/register your interest at Reception.

**Public Swimming & Family Swim** 

Available for Pool Parties 2.30pm-3.30pm only

Please observe our Pool Admissions Policy – copies available at Reception or view on line: www.fermanaghomagh.com